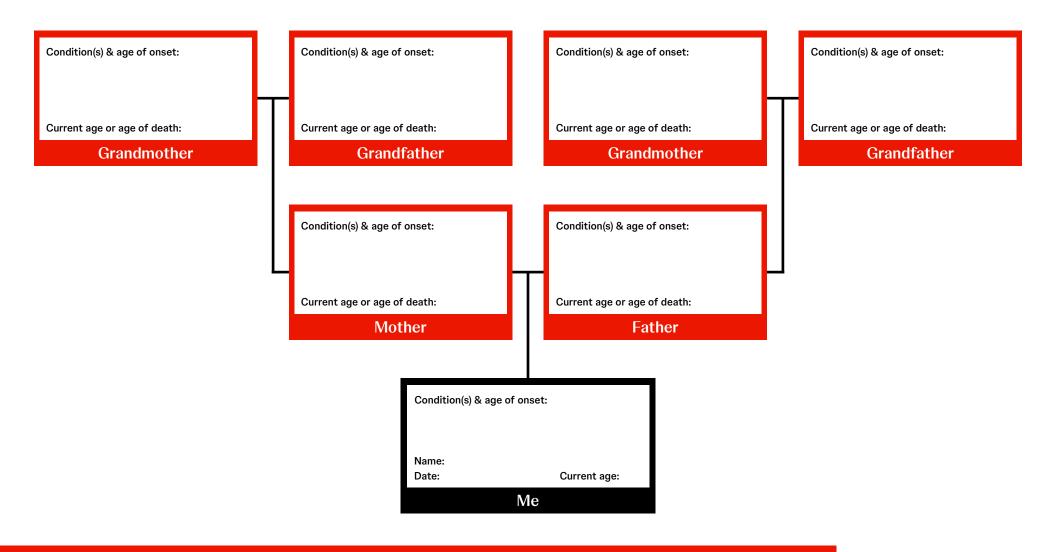

## Family health history tree

Know your roots, know your health history.

What conditions or diseases did they have? E.g. cancer, heart disease, mental illness, etc.

Knowing your family's health history can help your healthcare provider identify traits that may put you at risk for certain health conditions or diseases. This information can help you own your health journey and prevent negative outcomes down the road.

- 1. Talk to your family to get as much information on your blood relatives' health history as you can. 2. Fill in this template.
  - 3. Share it with your healthcare provider to learn what it means for your health journey.